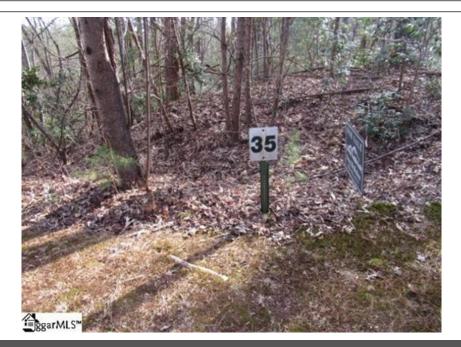

## \$ 31,000

1.5 wooded acres in sought after Matthews Creek. Property is rolling and may afford a mountain view after some clearing. Matthews creek is an established and quiet development just off Table Rock road. A well and septic will need to be installed. Adjacent lots are available also.